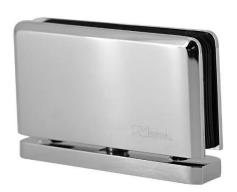

Model: GD-3838CP

Description: Top & Bottom Pivot Hinge

• Glass Thickness: 12mm

• Closing Type: Self Centering when within 15 degree of closed position

Material: Solid Brass

Weight Capacity: 145 lbs.

Dimensions: W4-3/4" x D1" x H3-3/16"

• Color: Polished Chrome

Shipping Weight: 2.1 lbs.

Minimum Order: 1 Each

• 3 Year Limited Warranty

The Nerval 3838 Hinge series are great for heavier doors as they hold majority of the weight on the bottom. They can hold a maximum door with of 36" and are adaptable to a header system as well. All frameless shower door products have been designed and developed to meet industry norms and safety requirements. However, before installing make sure your enclosure adheres to listed guidelines on glass weight and size restrictions. Consult local building code prior to installation and always use safety glass.